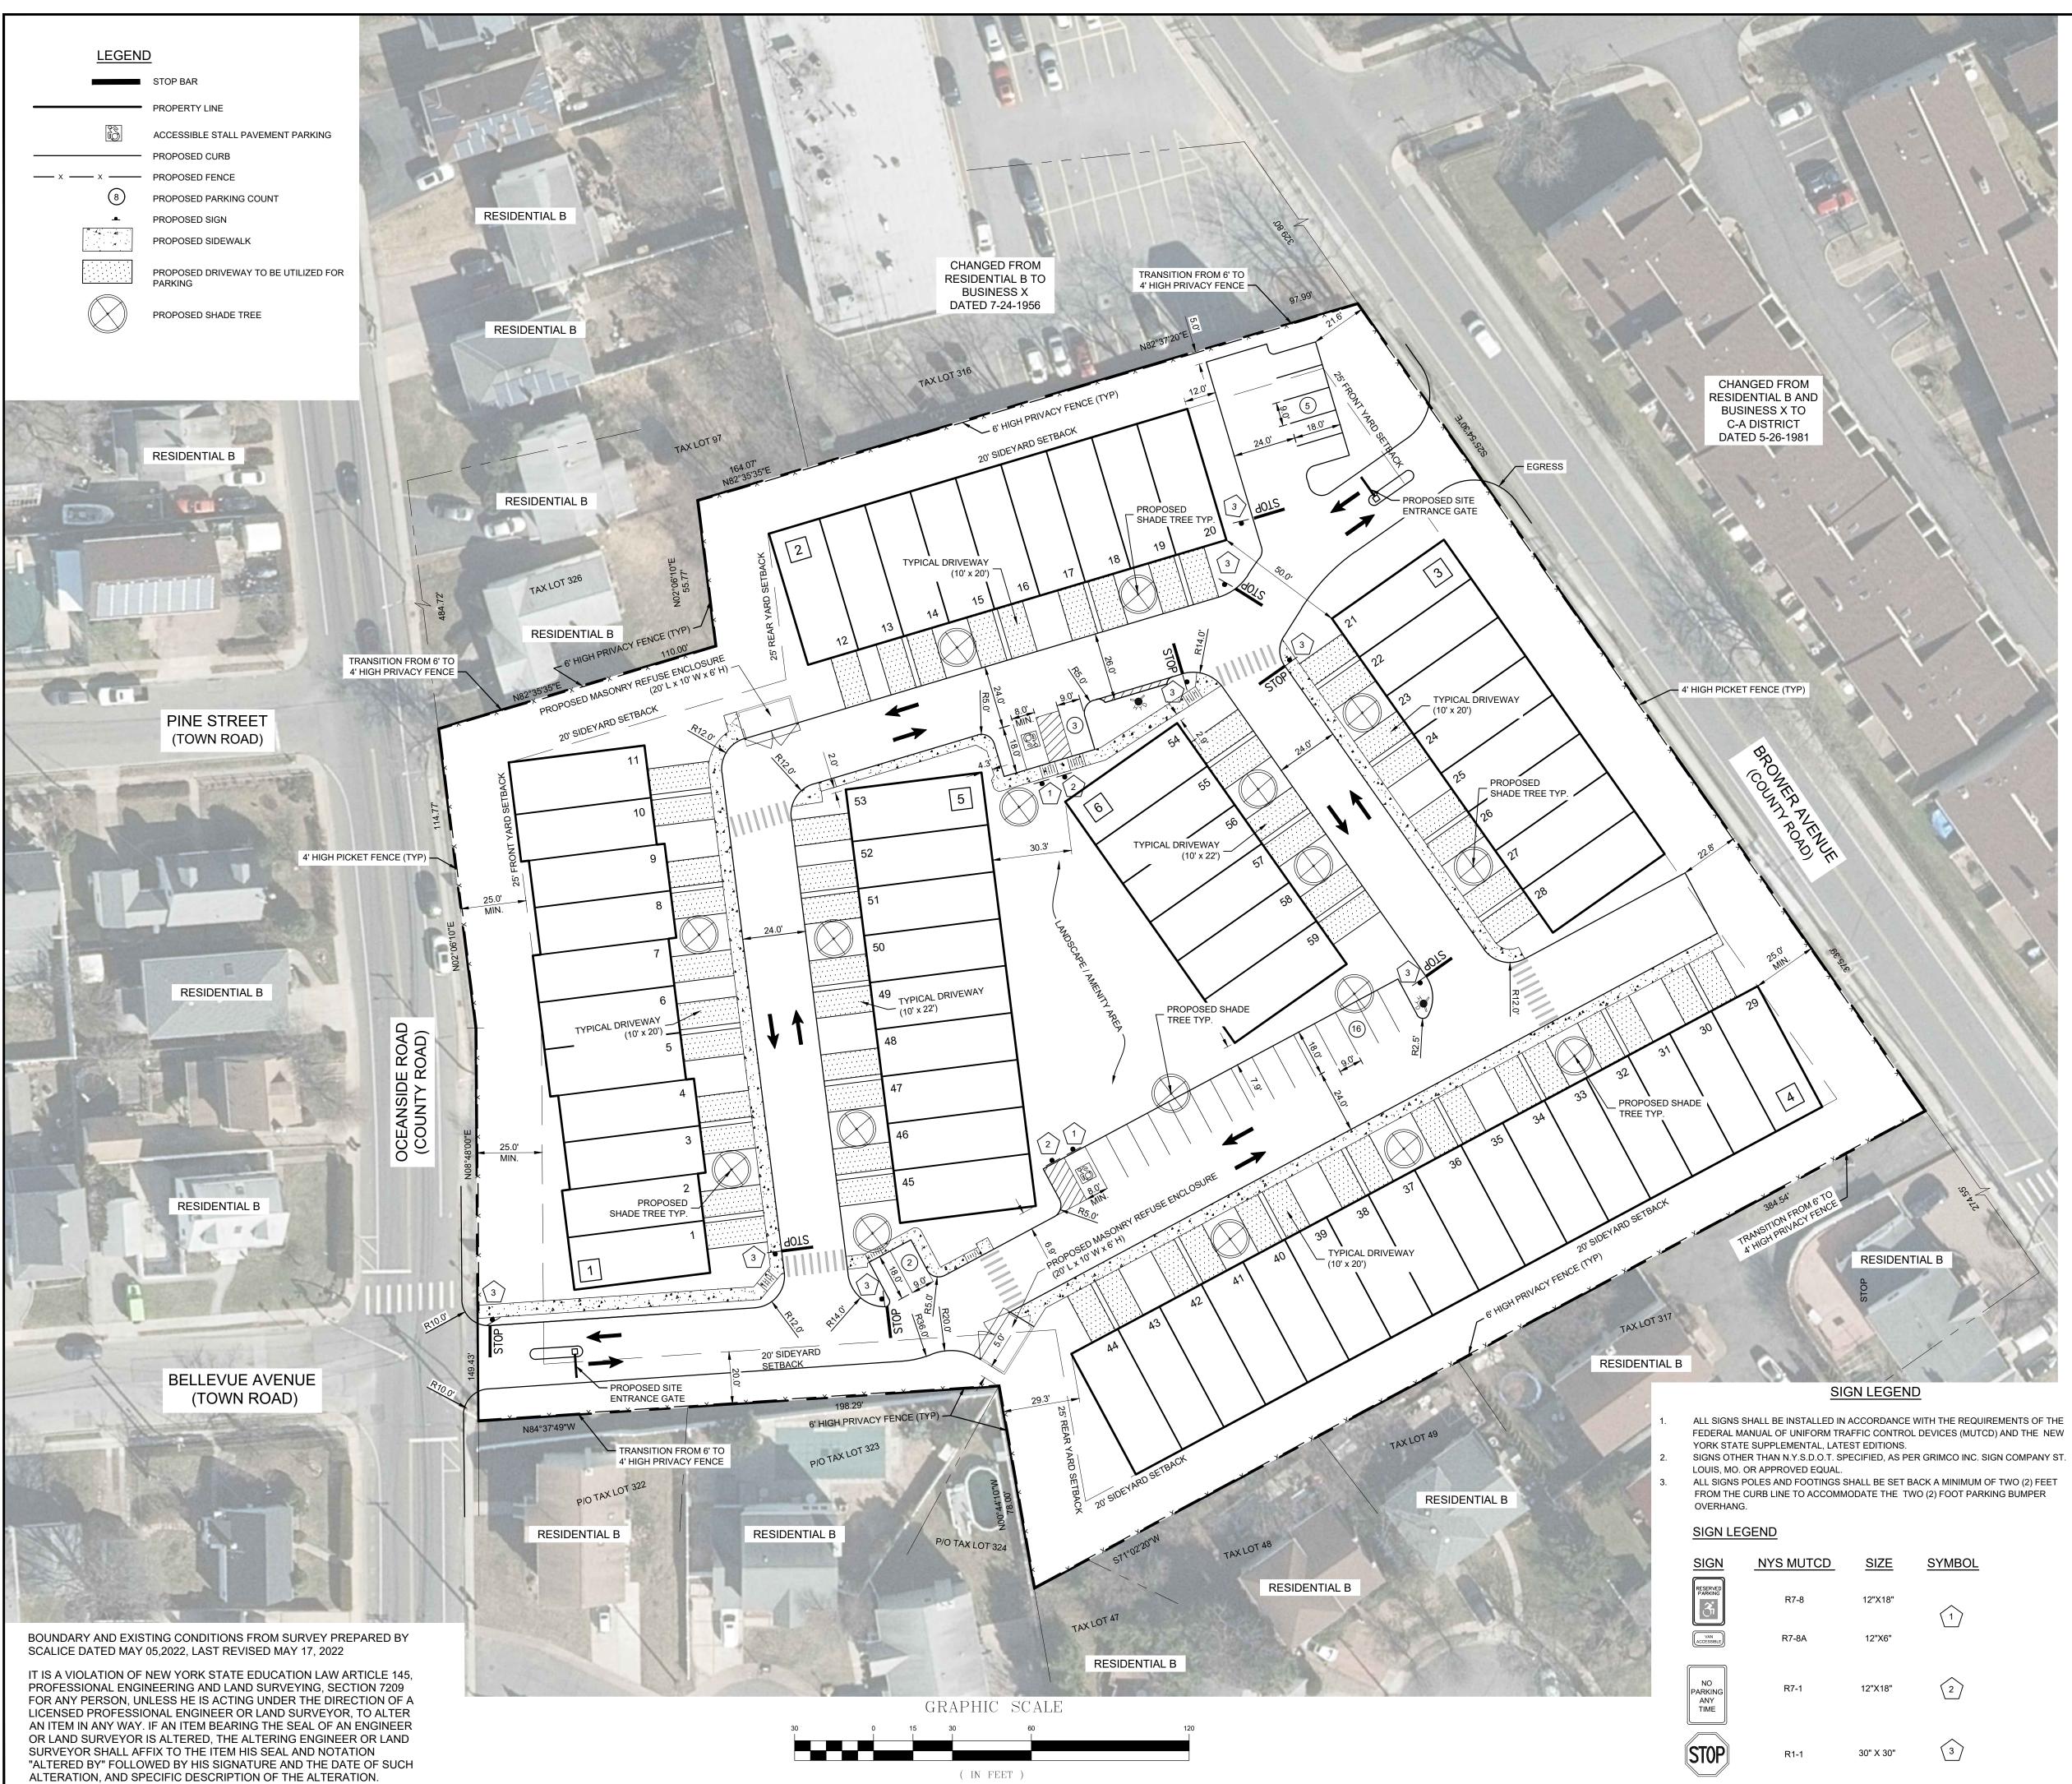

|     | N |  |
|-----|---|--|
| W — | E |  |

SITE DATA

EXISTING USE:

POST OFFICE:

FLOOD ZONE:

SITE AREA:

1" = 600'

54 - 263 - 11, 40, 41,74, 99, 100, 321, & 327 169,947.32 S.F. (3.90 ACRES) HOUSE OF WORSHIP MULTIFAMILY RESIDENCES PROPOSED USE: EXISTING ZONE: B RESIDENCE DISTRICT (B) PROPOSED ZONE: CA RESIDENCE DISTRICT (CA) SCHOOL DISTRICT: OCEANSIDE FIRE DISTRICT: OCEANSIDE OCEANSIDE, 11572 WATER SUPPLY: NEW YORK AMERICAN WATER SITE OUTSIDE OF 100 YEAR FLOOD PLAIN (FLOOD ZONE "X")

ZONING ANALYSIS (CA RESIDENCE DISTRICT)

|                   | REQUIRED                      | PROPOSED         |
|-------------------|-------------------------------|------------------|
| BUILDING HEIGHT   | 2 1/2 STORIES OR 35 FT        | 30 FT            |
| BUILDING COVERAGE | 35% OF LOT AREA MAX           | 33.3 %           |
| RONT YARD         | 25 FT                         | 25 FT            |
| SIDE YARD         | 20 FT                         | 20 FT            |
| REAR YARD         | 25 FT                         | 25 FT            |
| BUILDING DENSITY  | 20 UNITS / AC                 | 15.13 UNITS / AC |
| SHADE TREES       | 1 PER 10 STALLS               | 17 TREES         |
|                   | (139 STALLS /10 = 13.9 TREES) |                  |
|                   |                               |                  |

NOTE: BUILDING PROJECTIONS ARE PERMITTED SETBACK ENCROACHMENTS AS PER TOWN CODE ARTICLE X SECTION 104

## TRANSFORMER NOTE:

THE PROPOSED SITE TRANSFORMER SHALL NOT BE LOCATED WITHIN THE FRONT YARD SETBACK

PARKING CALCULATION

REQUIRED: 4 STALLS FOR EVERY 3 UNITS OR APARTMENTS 1 VISITOR SPACE FOR EVERY UNIT NUMBER OF UNITS = 59 59 X 4 STALLS PER 3 UNITS = 79 STALLS 59 X 1 STALL PER UNIT = 59 STALLS TOTAL REQUIRED = 138 STALLS

PROVIDED: 59 GARAGES

59 DRIVEWAYS

26 VISITOR STALLS (INCL. 2 ADA ACCESSIBLE STALLS) 144 STALLS

## **BUILDING AREA TABLE**

|             | SQUARE FOOTAGE | # OF UNITS |
|-------------|----------------|------------|
| BUILDING 1  | 10,504 SF      | 11 UNITS   |
| BUILDING 2: | 8,632 SF       | 9 UNITS    |
| BUILDING 3: | 7,592 SF       | 8 UNITS    |
| BUILDING 4  | 15,392 SF      | 16 UNITS   |
| BUILDING 5: | 8,636 SF       | 9 UNITS    |
| BUILDING 6  | 5,824 SF       | 6 UNITS    |
|             |                |            |
| TOTAL:      | 56,580 SF      | 59 UNITS   |

## LOT COVERAGE

| BUILDING AREA:   | 56,580 SF  |
|------------------|------------|
| IMPERVIOUS AREA: | 52,658 SF  |
| LANDSCAPE AREA:  | 60,709 SF  |
| TOTAL:           | 169,947 SF |

| 3                                                                                     | REVISED TO ADD ADDITIONAL SITE ENTRANCE       |                                                                                                                                                                              |                                                                                    |                |            |  |
|---------------------------------------------------------------------------------------|-----------------------------------------------|------------------------------------------------------------------------------------------------------------------------------------------------------------------------------|------------------------------------------------------------------------------------|----------------|------------|--|
| 2                                                                                     | REVISED AS PER TOWN COMMENTS DATED 02-27-2024 |                                                                                                                                                                              |                                                                                    |                |            |  |
| 1                                                                                     | REVISED AS PER CLIENT COMMENTS                |                                                                                                                                                                              |                                                                                    |                | 09-21-2023 |  |
| No.                                                                                   | REVISION                                      |                                                                                                                                                                              |                                                                                    |                | DATE       |  |
| OWNER:<br>FIELDSTONE AT OCEANSIDE<br>7600 JERICHO TURNPIKE<br>WOODBURY, NY, 11797     |                                               |                                                                                                                                                                              | ALIGNMENT                                                                          |                |            |  |
| APPLICANT:<br>FIELDSTONE AT OCEANSIDE<br>7600 JERICHO TURNPIKE<br>WOODBURY, NY, 11797 |                                               | FIELDSTONE AT OCEANSIDE<br>SITUATED AT<br>OCEANSIDE<br>TOWN OF HEMPSTEAD, NASSAU COUNTY, NEW YORK<br>N.C.T.M. SECTION 54, BLOCK 263, LOTS 11, 40, 41, 74, 99, 100, 321 & 327 |                                                                                    |                |            |  |
|                                                                                       | DRAFT<br>08-20-2024                           | n n en                                                                                                                                                                       | <b>IELSON</b><br>gineers • architec<br><sup>1</sup> axess Road, Melville, NY 11747 | ts • surveyors |            |  |
|                                                                                       |                                               | DRAWN BY: RF                                                                                                                                                                 | CADD: CP CA-F.DWG                                                                  | SCALE: DRAWING | NO.:       |  |
|                                                                                       |                                               | CHECKED BY: JC                                                                                                                                                               | FILE NO.: -                                                                        | 1" = 30' C - 1 | 01         |  |
|                                                                                       |                                               | DATE: MAY, 2022                                                                                                                                                              | PROJECT NO.: 22099                                                                 | SHEET NO       | .: 1 OF 1  |  |